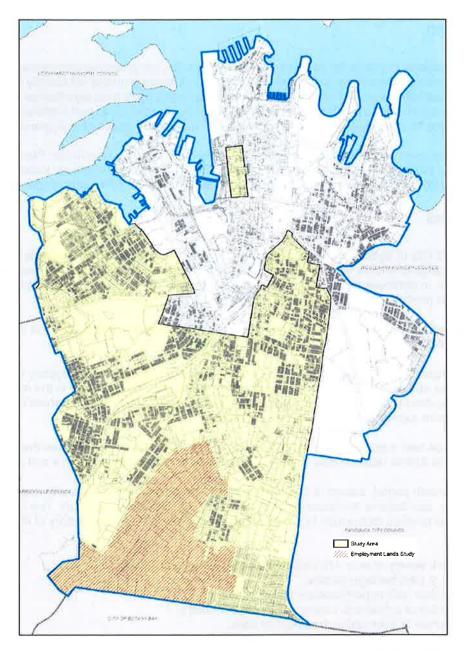

As a large-scale thematic study of industrial heritage, this study is believed to be the first of its kind for New South Wales and the second of its kind for Australia.

The area investigated for this study covers the western and southern parts of the Sydney local government area and part of the western edge of central Sydney as shown below in the map at **Figure 1**. It excludes most of central, northern and eastern Sydney because these areas had been the subject of more extensive heritage studies previously.